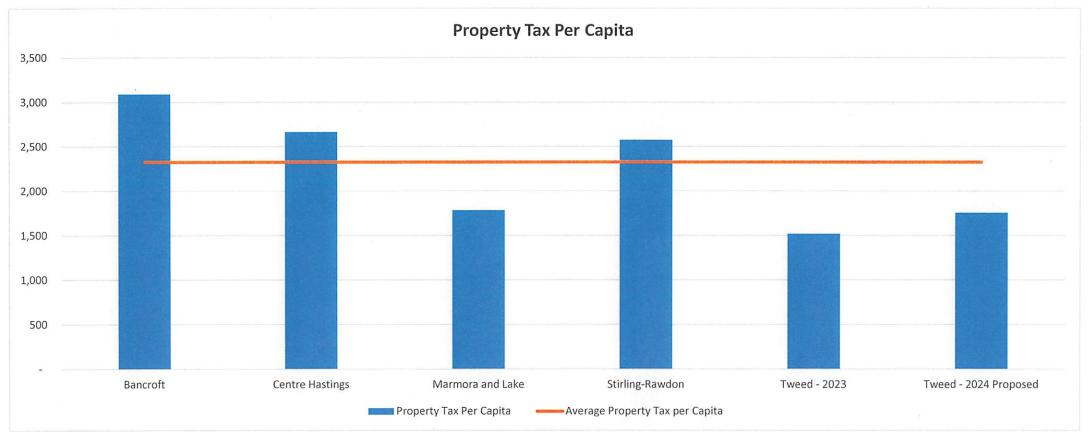

# Municipal Of Tweed 2024 Budget

|                       | Property | Average<br>Property |            | ے کر<br>ب  | JZ4 Buuge  |
|-----------------------|----------|---------------------|------------|------------|------------|
|                       | Tax Per  | Tax per             |            | Total 2023 | Percentage |
| Municipality          | Capita   | Capita              | Households | Tax Levy   | Increase   |
| Bancroft              | 3,092    | 2,327               | 2,007      | 6,205,847  |            |
| Centre Hastings       | 2,665    | 2,327               | 2,180      | 5,809,709  |            |
| Marmora and Lake      | 1,784    | 2,327               | 2,765      | 4,931,681  |            |
| Stirling-Rawdon       | 2,576    | 2,327               | 2,185      | 5,628,848  |            |
| Tweed - 2023          | 1,521    | 2,327               | 3,042      | 4,625,635  |            |
| Tweed - 2024 Proposed | 1,757    | 2,327               | 3,042      | 5,344,122  | 15.53%     |