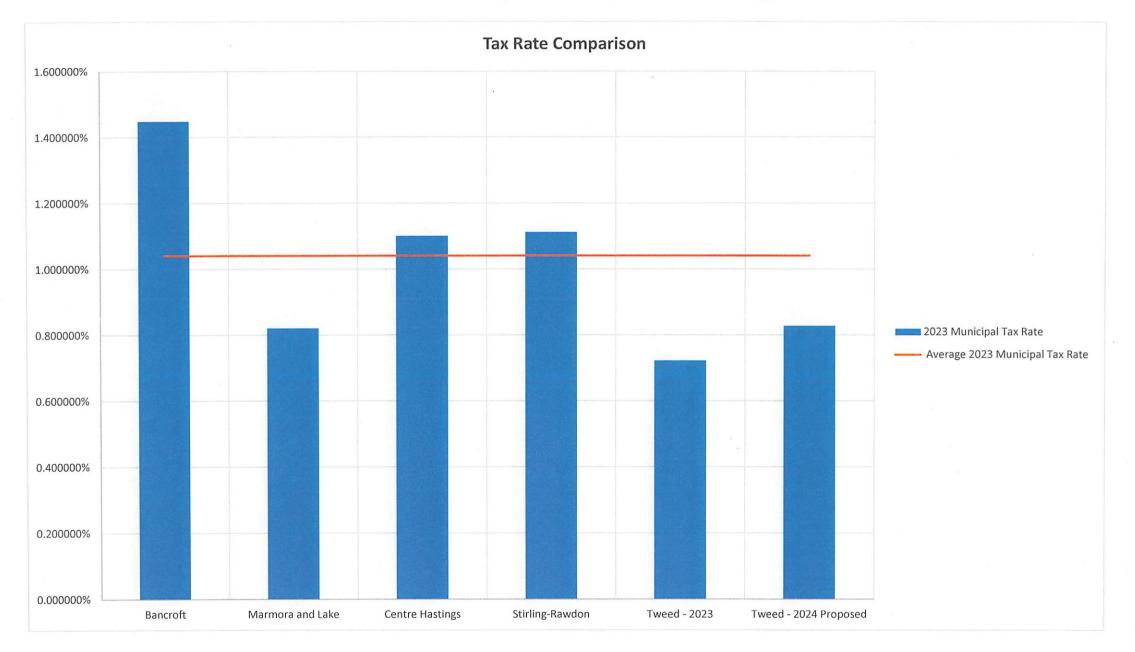

# Municipal Of Tweed 2024 Budget

|                       | Property | Average<br>Property |            | ے کر<br>ب  | JZ4 Buuge  |
|-----------------------|----------|---------------------|------------|------------|------------|
|                       | Tax Per  | Tax per             |            | Total 2023 | Percentage |
| Municipality          | Capita   | Capita              | Households | Tax Levy   | Increase   |
| Bancroft              | 3,092    | 2,327               | 2,007      | 6,205,847  |            |
| Centre Hastings       | 2,665    | 2,327               | 2,180      | 5,809,709  |            |
| Marmora and Lake      | 1,784    | 2,327               | 2,765      | 4,931,681  |            |
| Stirling-Rawdon       | 2,576    | 2,327               | 2,185      | 5,628,848  |            |
| Tweed - 2023          | 1,521    | 2,327               | 3,042      | 4,625,635  |            |
| Tweed - 2024 Proposed | 1,757    | 2,327               | 3,042      | 5,344,122  | 15.53%     |