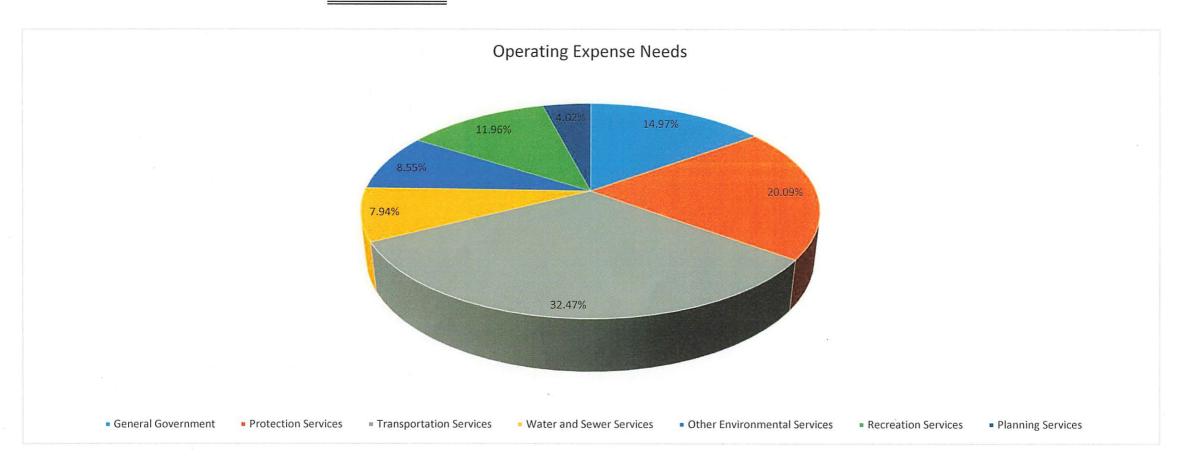

# Municipal.) of Tweed 2024 Budget Operating Expense Summary

| General Government           | 14.97% | 1,305,898.00 |
|------------------------------|--------|--------------|
| Protection Services          | 20.09% | 1,752,963.10 |
| Transportation Services      | 32.47% | 2,833,282.62 |
| Water and Sewer Services     | 7.94%  | 693,059.52   |
| Other Environmental Services | 8.55%  | 745,583.00   |
| Recreation Services          | 11.96% | 1,043,961.09 |
| Planning Services            | 4.02%  | 350,560.00   |
|                              |        |              |

8,725,307.33