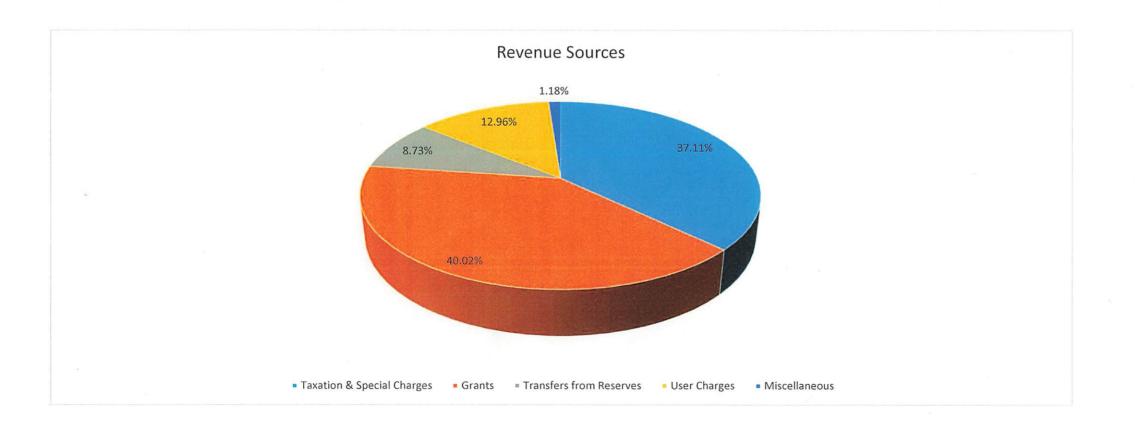

# **Revenue Summary**

| 37.11% | 5,459,254.81              |
|--------|---------------------------|
| 40.02% | 5,887,426.00              |
| 8.73%  | 1,284,871.00              |
| 12.96% | 1,906,032.08              |
| 1.18%  | 174,000.00                |
|        | 40.02%<br>8.73%<br>12.96% |

14,711,583.89