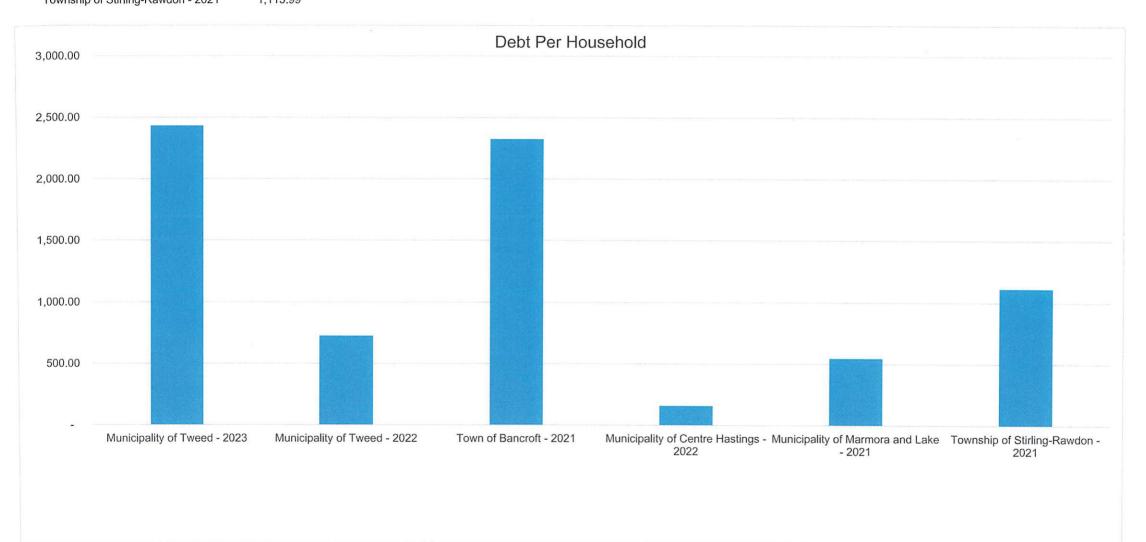

1,757 2024 - total households per MPAC 3,042

236 Estimated Increase in per Capita

2,327 Ave. per Capita (Centre Hastings, Marmora & Lake, Bancroft, Stirling-Rawdon, '23 Tweed)