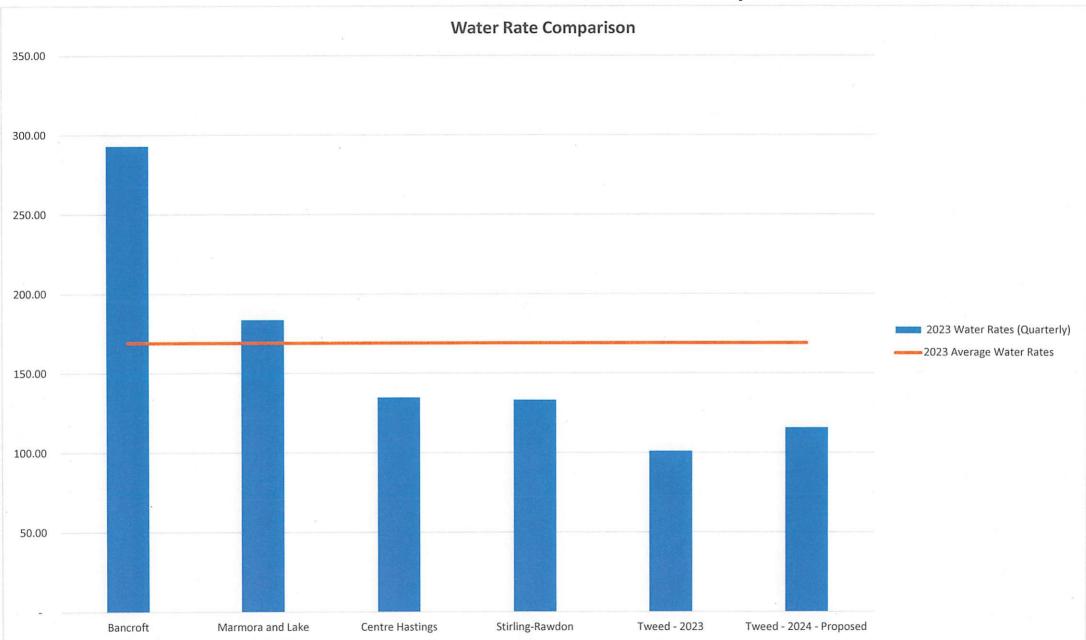

| 6,616,139.00                |
| Marmora and Lake      | 33.49%      | 4,931,681.00        | 14,726,673.00     | 9,498,278.00                |
| Centre Hastings       | 48.68%      | 5,809,709.00        | 11,935,396.00     | 8,229,830.00                |
| Stirling-Rawdon       | 37.69%      | 5,628,847.72        | 14,936,384.57     | 9,961,339.57                |
| Tweed - 2023          | 25.92%      | 4,625,635.00        | 17,847,544.62     | 8,279,419.57                |
| Tweed - 2024 Proposed | 36.33%      | 5,344,121.81        | 14,711,583.89     | 8,725,307.33                |

All information was taken from their websites or Statistics Canada

Municipality of Tweed Taxes and Water and Sewer Rate Comparisons



# Municipality of Tweed Taxes and Water and Sewer Rate Comparisons



# Municipality of Tweed Taxes and Water and Sewer Rate Comparisons



## 2024 Budget Variance Highlights

#### No Specific Department

- Department includes OMPF which has been confirmed at a small increase \$1,800
- Operating transfer from reserves represents the previous 2020 through 2022 working capital reserve subsidies being brought in over time; two options were considered and consensus to reduce overall tax impact in a single year was to continue phasing in the increase:
  - Consensus: Spread 2023 reserve fund loan over 2025 to 2027 with additional reserve fund loan in 2024 to be spread over 2026 to 2027 decrease in revenues of \$230,950
  - Option Not Using: Spread 2023 reserve fund loan over 2025 to 2027 with no additional reserve fund loan in 2024 decrease in revenues of \$461,