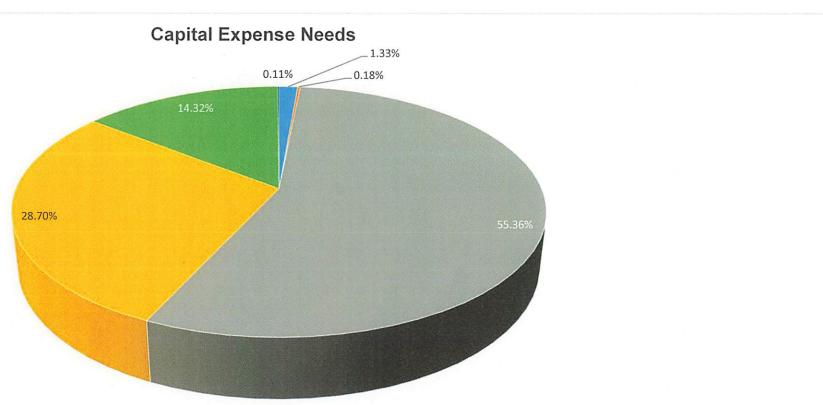

ssed Operating Cost Per Application

## Municipal Of Tweed 2024 Budget

## **Capital Expense Needs**

| General Government           | 1.33%  | 60,500.00    |
|------------------------------|--------|--------------|
| Protection Services          | 0.18%  | 8,000.00     |
| Transportation Services      | 55.36% | 2,516,868.00 |
| Water and Sewer Services     | 28.70% | 1,304,848.00 |
| Other Environmental Services | 0.00%  | -            |
| Recreation Services          | 14.32% | 651,190.00   |
| Planning Services            | 0.11%  | 5,000.00     |
|                              |        |              |

4,546,406.00

- General Government
- Protection Services
- Transportation Services
- Water and Sewer Services
- Other Environmental Services
- Recreation Services
- Planning Services



|                                                              | )                                                                                                     |                                                |                        | nicipal.)of<br>24 Capital E       |                             |                                          |                             | $\supset$                           |                                                                                       |
|--------------------------------------------------------------|-------------------------------------------------------------------------------------------------------|------------------------------------------------|------------------------|-----------------------------------|------------