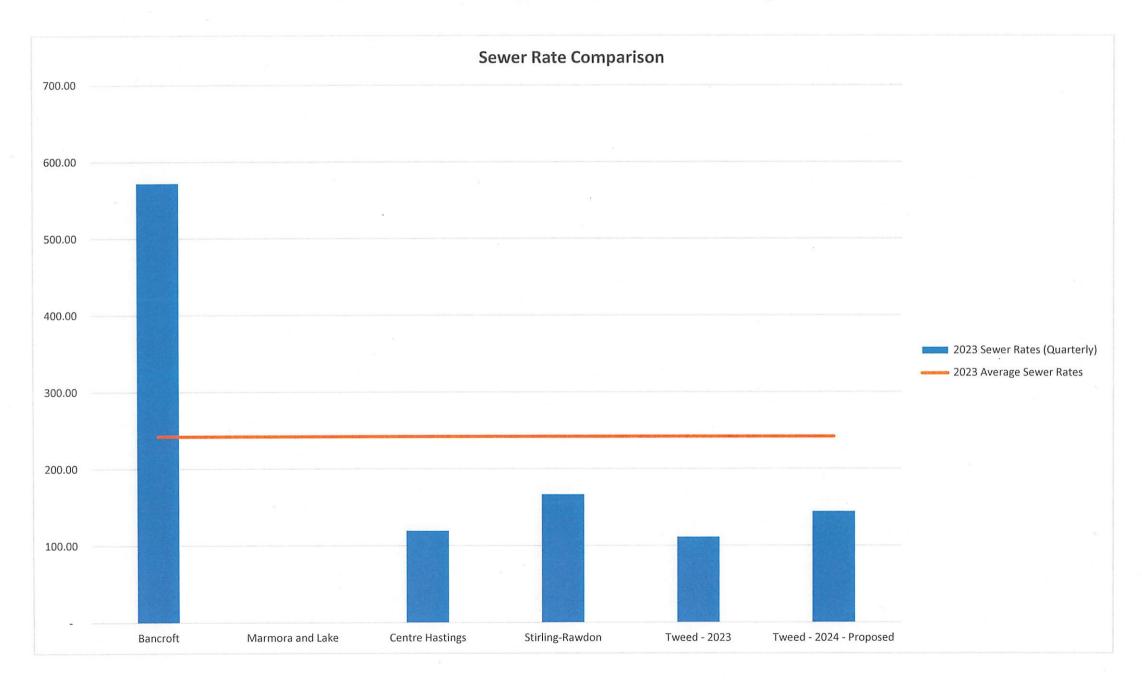

1,757 2024 - total households per MPAC 3,042

236 Estimated Increase in per Capita

2,327 Ave. per Capita (Centre Hastings, Marmora & Lake, Bancroft, Stirling-Rawdon, '23 Tweed)

# Municipal Of Tweed 2024 Budget

|                       | Property | Average<br>Property |            | ے کر<br>ب  | JZ4 Buuge  |
|-----------------------|----------|---------------------|------------|------------|------------|
|                       | Tax Per  | Tax per             |            | Total 2023 | Percentage |
| Municipality          | Capita   | Capita              | Households | Tax Levy   | Increase   |
| Bancroft              | 3,092    | 2,327               | 2,007      | 6,205,847  |            |
| Centre Hastings       | 2,665    | 2,327               | 2,180      | 5,809,709  |            |
| Marmora and Lake      | 1,784    | 2,327               | 2,765      | 4,931,681  |            |
| Stirling-Rawdon       | 2,576    | 2,327               | 2,185      | 5,628,848  |            |
| Tweed - 2023          | 1,521    | 2,327               | 3,042      | 4,625,635  |            |
| Tweed - 2024 Proposed | 1,757    | 2,327               | 3,042      | 5,344,122  | 15.53%     |