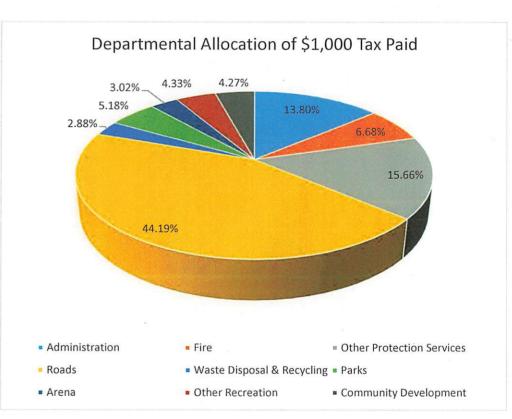

## Allocation of Tax by Department

The allocation below identifies the amount per \$1,000 paid in general Municipal tax portion that relates to each department.

|                            |            |                | \$1,000 Annual<br>Municipal Tax |
|----------------------------|------------|----------------|---------------------------------|
|                            | % of Total | Tax Needs      | Allocation                      |
| OMPF                       | -42.84%    | (2,289,647.00) | (428.44)                        |
| Administration             | 19.75%     | 1,055,339.00   | 197.48                          |
| Fire                       | 9.55%      | 510,509.10     | 95.53                           |
| Other Protection Services  | 22.41%     | 1,197,729.00   | 224.12                          |
| Roads                      | 63.22%     | 3,378,601.62   | 632.21                          |
| Waste Disposal & Recycling | 4.12%      | 220,213.00     | 41.21                           |
| Parks                      | 7.40%      | 395,717.00     | 74.05                           |
| Arena                      | 4.32%      | 230,720.00     | 43.17                           |
| Other Recreation           | 6.19%      | 330,830.09     | 61.91                           |
| Community Development      | 6.11%      | 326,261.00     | 61.05                           |
| Rezoning & Minor Variance  | -0.23%     | (12,151.00)    | (2.27)                          |
|                            | _          | 5,344,121.81   | 1,000.00                        |