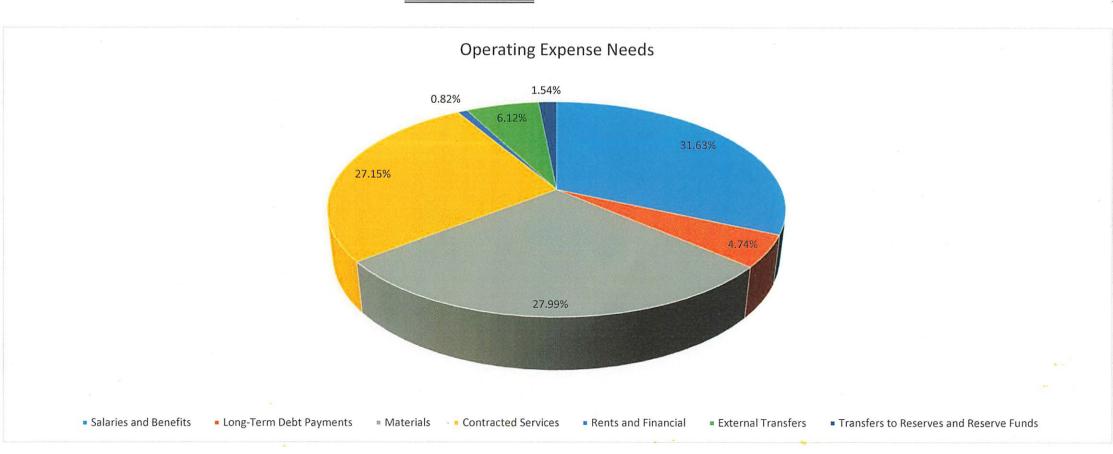

# Operating Expense Summary

| Salaries and Benefits                   | 31.63% | 2,759,519.10 |
|-----------------------------------------|--------|--------------|
| Long-Term Debt Payments                 | 4.74%  | 414,004.23   |
| Materials                               | 27.99% | 2,442,243.00 |
| Contracted Services                     | 27.15% | 2,369,055.00 |
| Rents and Financial                     | 0.82%  | 71,650.00    |
| External Transfers                      | 6.12%  | 534,336.00   |
| Transfers to Reserves and Reserve Funds | 1.54%  | 134,500.00   |

# 8,725,307.33